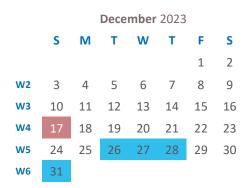

Jun 5<sup>th</sup>: End of year Vacation

Dec. 17<sup>th</sup>: Long Weekend Dec. 26<sup>th –</sup> Jan. 4<sup>th</sup>: Midterm Assessments

Jan 5<sup>th</sup> – 13<sup>th</sup>: Mid-Term 2 Vacation Jan 14<sup>th</sup>: Return to school after Mid-Term 2 Vacation Jan. 23<sup>rd</sup> & 24<sup>th</sup>: PTC