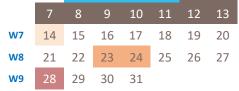

Jun 5<sup>th</sup>: End of year Vacation

Dec. 17<sup>th</sup>: Long Weekend Dec. 26<sup>th –</sup> Jan. 4<sup>th</sup>: Midterm Assessments

Jan 5<sup>th</sup> – 13<sup>th</sup>: Mid-Term 2 Vacation Jan 14<sup>th</sup>: Return to school after Mid-Term 2 Vacation Jan. 23<sup>rd</sup> & 24<sup>th</sup>: PTC