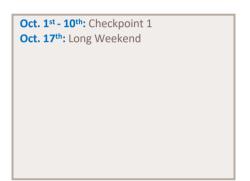

|     | October 2024 |    |    |    |    |    |    |
|-----|--------------|----|----|----|----|----|----|
|     | S            | M  | Т  | W  | T  | F  | S  |
| W7  |              |    | 1  |    |    | 4  | 5  |
| W8  | 6            | 7  |    |    |    | 11 | 12 |
| W9  | 13           | 14 | 15 | 16 | 17 | 18 | 19 |
| W10 | 20           | 21 | 22 | 23 | 24 | 25 | 26 |
| W11 | 27           | 28 | 29 | 30 | 31 |    |    |

## **Academic Calendar 2024-2025**

Updated: 8/7/24

(Calendar is Subject to change to accommodate any emergency situation. Dates are provisional until then)

| Academic Year 2024 – 2025 – AT A GLANCE |                                                |                                                                   |  |  |  |  |  |
|-----------------------------------------|------------------------------------------------|-------------------------------------------------------------------|--|--|--|--|--|
|                                         | School Events                                  | Date                                                              |  |  |  |  |  |
| Term Dates                              |                                                |                                                                   |  |  |  |  |  |
|                                         | Term 1                                         | Sunday August 18 <sup>th</sup> , 2024                             |  |  |  |  |  |
|                                         | Term 2                                         | Sunday January 12 <sup>th</sup> , 2025                            |  |  |  |  |  |
|                                         | Parent Induction                               | on Week                                                           |  |  |  |  |  |
| Parent C                                | Orientation – (Grades 4-12) – Both parents     | August 14 <sup>th</sup> , 2024                                    |  |  |  |  |  |
| Parent Orie                             | entation – (Nursery – Grade3) – Both parents   | August 15 <sup>th</sup> , 2024                                    |  |  |  |  |  |
|                                         | School Holidays ar                             | nd Vacations                                                      |  |  |  |  |  |
|                                         | Saudi National Day                             | September 22 <sup>nd</sup> -23 <sup>th</sup> , 2024               |  |  |  |  |  |
|                                         | Long Weekend                                   | October 17 <sup>th</sup> , 2024                                   |  |  |  |  |  |
| Term 1                                  | Fall Vacation                                  | November 8 <sup>th</sup> – 16 <sup>th</sup> , 2024                |  |  |  |  |  |
| reim 1                                  | Long Weekend                                   | December 11 <sup>th</sup> – 12 <sup>th</sup> , 2024               |  |  |  |  |  |
|                                         | Last Day of School Before Term 1 Vacation      | January 2 <sup>nd</sup> , 2025                                    |  |  |  |  |  |
|                                         | End of Term 1 Vacation                         | January 3 <sup>rd</sup> — 11 <sup>th</sup> , 2025                 |  |  |  |  |  |
|                                         | Founding Day Holiday                           | February 23 <sup>rd</sup> , 2025                                  |  |  |  |  |  |
|                                         | Winter Vacation                                | February 24 <sup>th</sup> – March 1 <sup>st</sup> , 2025          |  |  |  |  |  |
|                                         | Eid Al-fitr Vacation                           | March 21 <sup>st</sup> - April 5 <sup>th</sup> , 2025             |  |  |  |  |  |
| Term 2                                  | Long Weekend                                   | May 4 <sup>th</sup> – 5 <sup>th</sup> , 2025                      |  |  |  |  |  |
|                                         | Eid Al-Adha Vacation                           | May 30 <sup>th</sup> – June 14 <sup>th</sup> , 2025               |  |  |  |  |  |
|                                         | Last Day of School Before End of year Vacation | June 26 <sup>th</sup> , 2025                                      |  |  |  |  |  |
|                                         | End of Year Vacation                           | June 27 <sup>th</sup> – August 24 <sup>th</sup> , 2025            |  |  |  |  |  |
|                                         | Assessments                                    | Dates                                                             |  |  |  |  |  |
| Checkpoint 1 Assessments                |                                                | October 1 <sup>st</sup> - 10 <sup>th</sup> , 2024                 |  |  |  |  |  |
| Checkpoint 2 Assessments                |                                                | November 19 <sup>th</sup> – 28 <sup>th</sup> , 2024               |  |  |  |  |  |
| End of Term 1 Assessments               |                                                | December 24 <sup>th</sup> , 2024 – January 2 <sup>nd</sup> , 2025 |  |  |  |  |  |
|                                         | Checkpoint 1 Assessments                       | March 11 <sup>th</sup> - 20 <sup>th</sup> , 2025                  |  |  |  |  |  |
|                                         | Checkpoint 2 Assessments                       | April 15 <sup>th</sup> – 24 <sup>th</sup> , 2025                  |  |  |  |  |  |
|                                         | End of Term 2 Assessments                      | June 17 <sup>th</sup> - 26 <sup>th</sup> , 2025                   |  |  |  |  |  |