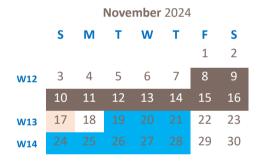

| Nov 8 <sup>th</sup> – 16 <sup>th</sup> : Fall Vacation  |
|---------------------------------------------------------|
| Nov 17 <sup>th</sup> : Return back to school after fall |
| vacation                                                |
| Nov 19th – 28th: Checkpoint 2                           |
|                                                         |
|                                                         |
|                                                         |
|                                                         |
|                                                         |
|                                                         |
|                                                         |

## **Academic Calendar 2024-2025**

Updated: 8/7/24

(Calendar is Subject to change to accommodate any emergency situation. Dates are provisional until then)

| Academic Year 2024 – 2025 – AT A GLANCE |                                                |                                                                   |  |  |  |  |  |
|-----------------------------------------|------------------------------------------------|-------------------------------------------------------------------|--|--|--|--|--|
|                                         | School Events                                  | Date                                                              |  |  |  |  |  |
| Term Dates                              |                                                |                                                                   |  |  |  |  |  |
|                                         | Term 1                                         | Sunday August 18 <sup>th</sup> , 2024                             |  |  |  |  |  |
|                                         | Term 2                                         | Sunday January 12 <sup>th</sup> , 2025                            |  |  |  |  |  |
|                                         | Parent Induction                               | on Week                                                           |  |  |  |  |  |
| Parent C                                | Orientation – (Grades 4-12) – Both parents     | August 14 <sup>th</sup> , 2024                                    |  |  |  |  |  |
| Parent Orie                             | entation – (Nursery – Grade3) – Both parents   | August 15 <sup>th</sup> , 2024                                    |  |  |  |  |  |
|                                         | School Holidays ar                             | nd Vacations                                                      |  |  |  |  |  |
|                                         | Saudi National Day                             | September 22 <sup>nd</sup> -23 <sup>th</sup> , 2024               |  |  |  |  |  |
|                                         | Long Weekend                                   | October 17 <sup>th</sup> , 2024                                   |  |  |  |  |  |
| Term 1                                  | Fall Vacation                                  | November 8 <sup>th</sup> – 16 <sup>th</sup> , 2024                |  |  |  |  |  |
| reim 1                                  | Long Weekend                                   | December 11 <sup>th</sup> – 12 <sup>th</sup> , 2024               |  |  |  |  |  |
|                                         | Last Day of School Before Term 1 Vacation      | January 2 <sup>nd</sup> , 2025                                    |  |  |  |  |  |
|                                         | End of Term 1 Vacation                         | January 3 <sup>rd</sup> — 11 <sup>th</sup> , 2025                 |  |  |  |  |  |
|                                         | Founding Day Holiday                           | February 23 <sup>rd</sup> , 2025                                  |  |  |  |  |  |
|                                         | Winter Vacation                                | February 24 <sup>th</sup> – March 1 <sup>st</sup> , 2025          |  |  |  |  |  |
|                                         | Eid Al-fitr Vacation                           | March 21 <sup>st</sup> - April 5 <sup>th</sup> , 2025             |  |  |  |  |  |
| Term 2                                  | Long Weekend                                   | May 4 <sup>th</sup> – 5 <sup>th</sup> , 2025                      |  |  |  |  |  |
|                                         | Eid Al-Adha Vacation                           | May 30 <sup>th</sup> – June 14 <sup>th</sup> , 2025               |  |  |  |  |  |
|                                         | Last Day of School Before End of year Vacation | June 26 <sup>th</sup> , 2025                                      |  |  |  |  |  |
|                                         | End of Year Vacation                           | June 27 <sup>th</sup> – August 24 <sup>th</sup> , 2025            |  |  |  |  |  |
|                                         | Assessments                                    | Dates                                                             |  |  |  |  |  |
| Checkpoint 1 Assessments                |                                                | October 1 <sup>st</sup> - 10 <sup>th</sup> , 2024                 |  |  |  |  |  |
| Checkpoint 2 Assessments                |                                                | November 19 <sup>th</sup> – 28 <sup>th</sup> , 2024               |  |  |  |  |  |
| End of Term 1 Assessments               |                                                | December 24 <sup>th</sup> , 2024 – January 2 <sup>nd</sup> , 2025 |  |  |  |  |  |
|                                         | Checkpoint 1 Assessments                       | March 11 <sup>th</sup> - 20 <sup>th</sup> , 2025                  |  |  |  |  |  |
|                                         | Checkpoint 2 Assessments                       | April 15 <sup>th</sup> – 24 <sup>th</sup> , 2025                  |  |  |  |  |  |
|                                         | End of Term 2 Assessments                      | June 17 <sup>th</sup> - 26 <sup>th</sup> , 2025                   |  |  |  |  |  |