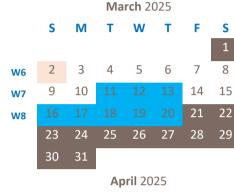

|     | April 2025 |    |    |    |    |    |    |  |
|-----|------------|----|----|----|----|----|----|--|
|     | S          | M  | T  | W  | T  | F  | S  |  |
|     |            |    | 1  | 2  | 3  | 4  | 5  |  |
| W9  | 6          | 7  | 8  | 9  | 10 | 11 | 12 |  |
| W10 | 13         | 14 | 15 | 16 | 17 | 18 | 19 |  |
| W11 | 20         | 21 |    |    |    | 25 | 26 |  |
| W12 | 27         | 28 | 29 | 30 |    | •  |    |  |