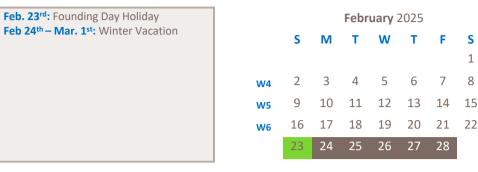

## **Academic Calendar 2024-2025**

Updated: 8/7/24

(Calendar is Subject to change to accommodate any emergency situation. Dates are provisional until then)

| Academic Year 2024 – 2025 – AT A GLANCE |                                                |                                                                   |  |  |  |  |  |
|-----------------------------------------|------------------------------------------------|-------------------------------------------------------------------|--|--|--|--|--|
|                                         | School Events                                  | Date                                                              |  |  |  |  |  |
| Term Dates                              |                                                |                                                                   |  |  |  |  |  |
|                                         | Term 1                                         | Sunday August 18 <sup>th</sup> , 2024                             |  |  |  |  |  |
|                                         | Term 2                                         | Sunday January 12 <sup>th</sup> , 2025                            |  |  |  |  |  |
|                                         | Parent Induction                               | on Week                                                           |  |  |  |  |  |
| Parent C                                | Orientation – (Grades 4-12) – Both parents     | August 14 <sup>th</sup> , 2024                                    |  |  |  |  |  |
| Parent Orie                             | entation – (Nursery – Grade3) – Both parents   | August 15 <sup>th</sup> , 2024                                    |  |  |  |  |  |
|                                         | School Holidays ar                             | nd Vacations                                                      |  |  |  |  |  |
|                                         | Saudi National Day                             | September 22 <sup>nd</sup> -23 <sup>th</sup> , 2024               |  |  |  |  |  |
|                                         | Long Weekend                                   | October 17 <sup>th</sup> , 2024                                   |  |  |  |  |  |
| Term 1                                  | Fall Vacation                                  | November 8 <sup>th</sup> – 16 <sup>th</sup> , 2024                |  |  |  |  |  |
| reim 1                                  | Long Weekend                                   | December 11 <sup>th</sup> – 12 <sup>th</sup> , 2024               |  |  |  |  |  |
|                                         | Last Day of School Before Term 1 Vacation      | January 2 <sup>nd</sup> , 2025                                    |  |  |  |  |  |
|                                         | End of Term 1 Vacation                         | January 3 <sup>rd</sup> — 11 <sup>th</sup> , 2025                 |  |  |  |  |  |
|                                         | Founding Day Holiday                           | February 23 <sup>rd</sup> , 2025                                  |  |  |  |  |  |
|                                         | Winter Vacation                                | February 24 <sup>th</sup> – March 1 <sup>st</sup> , 2025          |  |  |  |  |  |
|                                         | Eid Al-fitr Vacation                           | March 21 <sup>st</sup> - April 5 <sup>th</sup> , 2025             |  |  |  |  |  |
| Term 2                                  | Long Weekend                                   | May 4 <sup>th</sup> – 5 <sup>th</sup> , 2025                      |  |  |  |  |  |
|                                         | Eid Al-Adha Vacation                           | May 30 <sup>th</sup> – June 14 <sup>th</sup> , 2025               |  |  |  |  |  |
|                                         | Last Day of School Before End of year Vacation | June 26 <sup>th</sup> , 2025                                      |  |  |  |  |  |
|                                         | End of Year Vacation                           | June 27 <sup>th</sup> – August 24 <sup>th</sup> , 2025            |  |  |  |  |  |
|                                         | Assessments                                    | Dates                                                             |  |  |  |  |  |
| Checkpoint 1 Assessments                |                                                | October 1 <sup>st</sup> - 10 <sup>th</sup> , 2024                 |  |  |  |  |  |
| Checkpoint 2 Assessments                |                                                | November 19 <sup>th</sup> – 28 <sup>th</sup> , 2024               |  |  |  |  |  |
| End of Term 1 Assessments               |                                                | December 24 <sup>th</sup> , 2024 – January 2 <sup>nd</sup> , 2025 |  |  |  |  |  |
|                                         | Checkpoint 1 Assessments                       | March 11 <sup>th</sup> - 20 <sup>th</sup> , 2025                  |  |  |  |  |  |
|                                         | Checkpoint 2 Assessments                       | April 15 <sup>th</sup> – 24 <sup>th</sup> , 2025                  |  |  |  |  |  |
|                                         | End of Term 2 Assessments                      | June 17 <sup>th</sup> - 26 <sup>th</sup> , 2025                   |  |  |  |  |  |