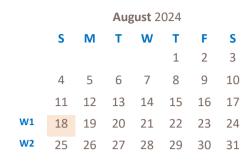

## **Academic Calendar 2024-2025**

Updated: 8/7/24

(Calendar is Subject to change to accommodate any emergency situation. Dates are provisional until then)

| Academic Year 2024 – 2025 – AT A GLANCE |                                                |                                                                   |  |  |  |  |  |
|-----------------------------------------|------------------------------------------------|-------------------------------------------------------------------|--|--|--|--|--|
|                                         | School Events                                  | Date                                                              |  |  |  |  |  |
| Term Dates                              |                                                |                                                                   |  |  |  |  |  |
|                                         | Term 1                                         | Sunday August 18 <sup>th</sup> , 2024                             |  |  |  |  |  |
|                                         | Term 2                                         | Sunday January 12 <sup>th</sup> , 2025                            |  |  |  |  |  |
|                                         | Parent Induction                               | on Week                                                           |  |  |  |  |  |
| Parent C                                | Orientation – (Grades 4-12) – Both parents     | August 14 <sup>th</sup> , 2024                                    |  |  |  |  |  |
| Parent Orie                             | entation – (Nursery – Grade3) – Both parents   | August 15 <sup>th</sup> , 2024                                    |  |  |  |  |  |
|                                         | School Holidays ar                             | nd Vacations                                                      |  |  |  |  |  |
|                                         | Saudi National Day                             | September 22 <sup>nd</sup> -23 <sup>th</sup> , 2024               |  |  |  |  |  |
|                                         | Long Weekend                                   | October 17 <sup>th</sup> , 2024                                   |  |  |  |  |  |
| Term 1                                  | Fall Vacation                                  | November 8 <sup>th</sup> – 16 <sup>th</sup> , 2024                |  |  |  |  |  |
| reim 1                                  | Long Weekend                                   | December 11 <sup>th</sup> – 12 <sup>th</sup> , 2024               |  |  |  |  |  |
|                                         | Last Day of School Before Term 1 Vacation      | January 2 <sup>nd</sup> , 2025                                    |  |  |  |  |  |
|                                         | End of Term 1 Vacation                         | January 3 <sup>rd</sup> — 11 <sup>th</sup> , 2025                 |  |  |  |  |  |
|                                         | Founding Day Holiday                           | February 23 <sup>rd</sup> , 2025                                  |  |  |  |  |  |
|                                         | Winter Vacation                                | February 24 <sup>th</sup> – March 1 <sup>st</sup> , 2025          |  |  |  |  |  |
|                                         | Eid Al-fitr Vacation                           | March 21 <sup>st</sup> - April 5 <sup>th</sup> , 2025             |  |  |  |  |  |
| Term 2                                  | Long Weekend                                   | May 4 <sup>th</sup> – 5 <sup>th</sup> , 2025                      |  |  |  |  |  |
|                                         | Eid Al-Adha Vacation                           | May 30 <sup>th</sup> – June 14 <sup>th</sup> , 2025               |  |  |  |  |  |
|                                         | Last Day of School Before End of year Vacation | June 26 <sup>th</sup> , 2025                                      |  |  |  |  |  |
|                                         | End of Year Vacation                           | June 27 <sup>th</sup> – August 24 <sup>th</sup> , 2025            |  |  |  |  |  |
|                                         | Assessments                                    | Dates                                                             |  |  |  |  |  |
| Checkpoint 1 Assessments                |                                                | October 1 <sup>st</sup> - 10 <sup>th</sup> , 2024                 |  |  |  |  |  |
| Checkpoint 2 Assessments                |                                                | November 19 <sup>th</sup> – 28 <sup>th</sup> , 2024               |  |  |  |  |  |
| End of Term 1 Assessments               |                                                | December 24 <sup>th</sup> , 2024 – January 2 <sup>nd</sup> , 2025 |  |  |  |  |  |
|                                         | Checkpoint 1 Assessments                       | March 11 <sup>th</sup> - 20 <sup>th</sup> , 2025                  |  |  |  |  |  |
|                                         | Checkpoint 2 Assessments                       | April 15 <sup>th</sup> – 24 <sup>th</sup> , 2025                  |  |  |  |  |  |
|                                         | End of Term 2 Assessments                      | June 17 <sup>th</sup> - 26 <sup>th</sup> , 2025                   |  |  |  |  |  |