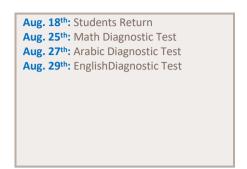

## **Academic Calendar 2024-2025**

Updated: 8/7/24

(Calendar is Subject to change to accommodate any emergency situation. Dates are provisional until then)

| Academic Year 2024 – 2025 – AT A GLANCE |                                                |                                                                   |  |  |  |  |  |
|-----------------------------------------|------------------------------------------------|-------------------------------------------------------------------|--|--|--|--|--|
|                                         | School Events                                  | Date                                                              |  |  |  |  |  |
| Term Dates                              |                                                |                                                                   |  |  |  |  |  |
|                                         | Term 1                                         | Sunday August 18 <sup>th</sup> , 2024                             |  |  |  |  |  |
|                                         | Term 2                                         | Sunday January 12 <sup>th</sup> , 2025                            |  |  |  |  |  |
|                                         | Parent Induction                               | on Week                                                           |  |  |  |  |  |
| Parent C                                | Orientation – (Grades 4-12) – Both parents     | August 14 <sup>th</sup> , 2024                                    |  |  |  |  |  |
| Parent Orie                             | entation – (Nursery – Grade3) – Both parents   | August 15 <sup>th</sup> , 2024                                    |  |  |  |  |  |
|                                         | School Holidays ar                             | nd Vacations                                                      |  |  |  |  |  |
|                                         | Saudi National Day                             | September 22 <sup>nd</sup> -23 <sup>th</sup> , 2024               |  |  |  |  |  |
|                                         | Long Weekend                                   | October 17 <sup>th</sup> , 2024                                   |  |  |  |  |  |
| Term 1                                  | Fall Vacation                                  | November 8 <sup>th</sup> – 16 <sup>th</sup> , 2024                |  |  |  |  |  |
| reim 1                                  | Long Weekend                                   | December 11 <sup>th</sup> – 12 <sup>th</sup> , 2024               |  |  |  |  |  |
|                                         | Last Day of School Before Term 1 Vacation      | January 2 <sup>nd</sup> , 2025                                    |  |  |  |  |  |
|                                         | End of Term 1 Vacation                         | January 3 <sup>rd</sup> — 11 <sup>th</sup> , 2025                 |  |  |  |  |  |
|                                         | Founding Day Holiday                           | February 23 <sup>rd</sup> , 2025                                  |  |  |  |  |  |
|                                         | Winter Vacation                                | February 24 <sup>th</sup> – March 1 <sup>st</sup> , 2025          |  |  |  |  |  |
|                                         | Eid Al-fitr Vacation                           | March 21 <sup>st</sup> - April 5 <sup>th</sup> , 2025             |  |  |  |  |  |
| Term 2                                  | Long Weekend                                   | May 4 <sup>th</sup> – 5 <sup>th</sup> , 2025                      |  |  |  |  |  |
|                                         | Eid Al-Adha Vacation                           | May 30 <sup>th</sup> – June 14 <sup>th</sup> , 2025               |  |  |  |  |  |
|                                         | Last Day of School Before End of year Vacation | June 26 <sup>th</sup> , 2025                                      |  |  |  |  |  |
|                                         | End of Year Vacation                           | June 27 <sup>th</sup> – August 24 <sup>th</sup> , 2025            |  |  |  |  |  |
|                                         | Assessments                                    | Dates                                                             |  |  |  |  |  |
| Checkpoint 1 Assessments                |                                                | October 1 <sup>st</sup> - 10 <sup>th</sup> , 2024                 |  |  |  |  |  |
| Checkpoint 2 Assessments                |                                                | November 19 <sup>th</sup> – 28 <sup>th</sup> , 2024               |  |  |  |  |  |
| End of Term 1 Assessments               |                                                | December 24 <sup>th</sup> , 2024 – January 2 <sup>nd</sup> , 2025 |  |  |  |  |  |
|                                         | Checkpoint 1 Assessments                       | March 11 <sup>th</sup> - 20 <sup>th</sup> , 2025                  |  |  |  |  |  |
|                                         | Checkpoint 2 Assessments                       | April 15 <sup>th</sup> – 24 <sup>th</sup> , 2025                  |  |  |  |  |  |
|                                         | End of Term 2 Assessments                      | June 17 <sup>th</sup> - 26 <sup>th</sup> , 2025                   |  |  |  |  |  |